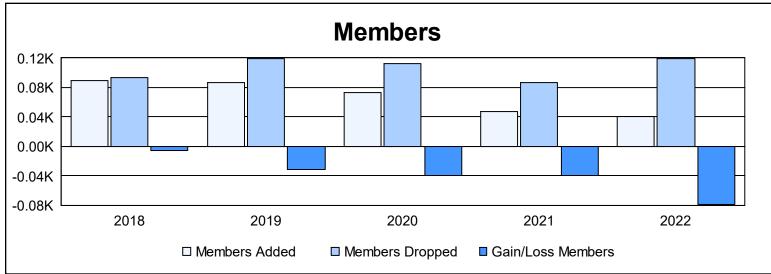

District 111OS As of June 2022 Cumulative

| Year      | New<br>Clubs | Dropped<br>Clubs | Gain/<br>Loss<br>Clubs | New<br>Members | Charter<br>Members | Reinstate<br>Members | Transfer<br>Members | Total<br>Member<br>Added | Total<br>Members<br>Dropped | Gain/<br>Loss<br>Members |
|-----------|--------------|------------------|------------------------|----------------|--------------------|----------------------|---------------------|--------------------------|-----------------------------|--------------------------|
| 2017-2018 | 0            | 0                | 0                      | 78             | 0                  | 3                    | 8                   | 89                       | 94                          | -5                       |
| 2018-2019 | 0            | 1                | -1                     | 78             | 0                  | 2                    | 7                   | 87                       | 119                         | -32                      |
| 2019-2020 | 0            | 1                | -1                     | 70             | 0                  | 1                    | 2                   | 73                       | 112                         | -39                      |
| 2020-2021 | 0            | 1                | -1                     | 40             | 0                  | 2                    | 6                   | 48                       | 87                          | -39                      |
| 2021-2022 | 0            | 2                | -2                     | 36             | 0                  | 0                    | 4                   | 40                       | 119                         | -79                      |
| Average   | 0            | 1                | -1                     | 60             | 0                  | 2                    | 5                   | 67                       | 106                         | -39                      |